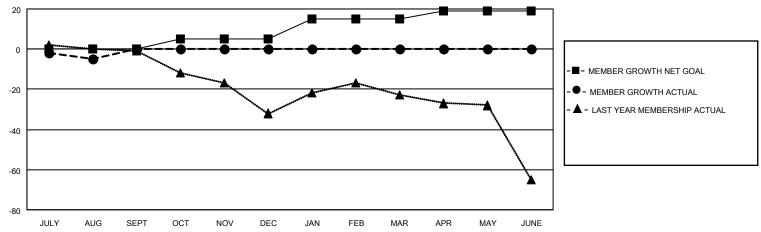

## District 38 O

| Clubs         |               |             |               | Members               |                        |                         |                                                    |  |
|---------------|---------------|-------------|---------------|-----------------------|------------------------|-------------------------|----------------------------------------------------|--|
|               | RESULTS FOR   | R 2020-2021 |               | RESULTS FOR 2020-2021 |                        |                         |                                                    |  |
| QUARTER       | NEW CLUB GOAL | NEW CLUBS   | DROPPED CLUBS | QUARTER MEME          | BER GROWTH NET<br>GOAL | MEMBER GROWTH<br>ACTUAL | DROPPED<br>MEMBERS ACTUAL<br>(including transfers) |  |
| JULY/AUG/SEPT | 0             | 0           | 0             | JULY/AUG/SEPT         | 0                      | 3                       | 7                                                  |  |
| OCT/NOV/DEC   | 0             | 0           | 0             | OCT/NOV/DEC           | 5                      | 0                       | 0                                                  |  |
| JAN/FEB/MAR   | 0             | 0           | 0             | JAN/FEB/MAR           | 10                     | 0                       | 0                                                  |  |
| APR/MAY/JUNE  | 0             | 0           | 0             | APR/MAY/JUNE          | 4                      | 0                       | 0                                                  |  |

#### GOALS AND ACTUAL MEMBERS CUMULATIVE

| DROPPED CLUBS: 0 |   | 2 CLUBS OF 25 ADDED 1 OR MORE<br>NEW MEMBERS | GENDER DISTRIBUTION  MALE 591 (75.96%) |               |     |
|------------------|---|----------------------------------------------|----------------------------------------|---------------|-----|
| DROPPED MEMBERS  |   |                                              | FEMALE                                 | 187 (24.04%)  |     |
| DECEASED         | 0 | CLICK HERE FOR CUMULATIVE                    | TOTAL FAMILY UNIT MEMBERS              |               | 123 |
| CLUB CANCELLED   | 0 | MEMBERSHIP DATA                              | EAMILY MEMBED                          | S DAVING HALE | 63  |
| OTHER 7          |   |                                              | FAMILY MEMBERS PAYING HALF DUES        |               | 00  |
| TOTAL            | 7 |                                              |                                        |               |     |